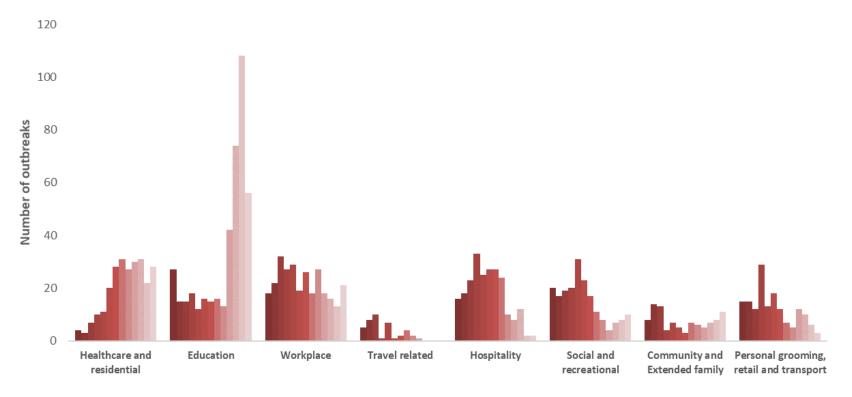

Figure 1 summarises the number of outbreaks notified by outbreak category since week 26.

<sup>&</sup>lt;sup>1</sup> Public Health are prioritising the reporting of outbreaks in other settings. Therefore, the number of private house outbreaks is underestimated.

#### Figure 1: Total number of notified COVID-19 outbreaks in Ireland by outbreak category, weeks 26-38 2021

The outbreak categories are classified as follows - Healthcare and residential: nursing home, community hospital/long-stay unit, acute hospital, centre for disabilities, mental health facility, other residential settings, other healthcare services. Workplace: meat/poultry production and processing, other food production and processing, construction, other workplace type, workplace not specified. Education: childcare facility, primary school, post-primary school, special educational facilities, University/college. Social and recreational: religious/other ceremony, social gathering, sporting activity/fitness, other recreation activity. Hospitality: restaurant/café, hotel, public house, guesthouse/B&B. Personal grooming, retail and transport: transport, personal grooming service, retail outlet. Community and extended family: community outbreaks and extended family